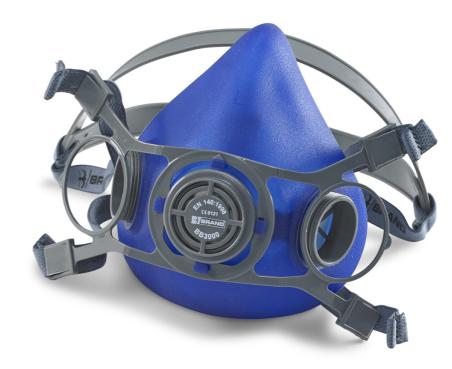

## TWIN FILTER MASK LARGE

- Face piece produced from soft non-allergic TPE material
- Provides excellent fit to aid with protection
- Low profile design offers improved field of vision
- Soft adjustable strap ensures a perfect fit to wide range of contours
- Can be fitted with A1, ABEK, and P3 filter cartridges
- Gas filters can be fitted with replaceable pre-filters and retainer adapters